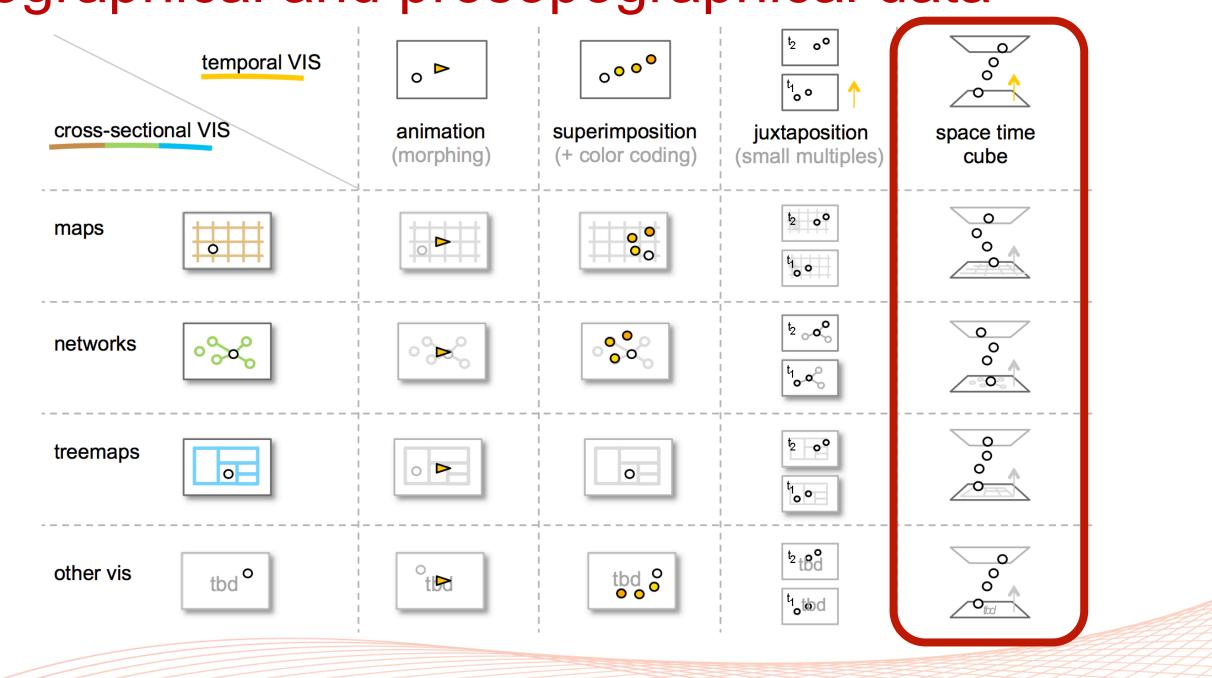

A Synoptic Visualization Framework for the Multi-Perspective Study of **Biography and Prosopography Data** 

Florian Windhager, Paolo Federico, Saminu Salisu, Matthias Schlögl, Eva Mayr



# **Biographical and Prosopographical Data and Views**









How do we move from 'Split Attention' Interfaces to a Systematic Support of Cognitive Information Integration?



# **Biographical and Prosopographical Perspectives**

- Temporal
  - diachronic, longitudinal, dynamic, time-oriented
- Cross-sectional
  - synchronic, structural, spatial, non-temporal





# Matrix of temporal and cross-sectional VIS methods for biographical and prosopographical data



# Space-time cube for biographical and prosopographical data





### Geographic Space-Time Cube



|        | GeoCharts Report Charts<br>Patterns Tags Network Display Settings |
|--------|-------------------------------------------------------------------|
|        | ▼ Events                                                          |
| 虿      | Visble                                                            |
| =      | V Labels                                                          |
|        | Event Size 🔄 Invert                                               |
|        |                                                                   |
|        | Small Normal Big                                                  |
|        | ¥ Link Events                                                     |
|        | Visible