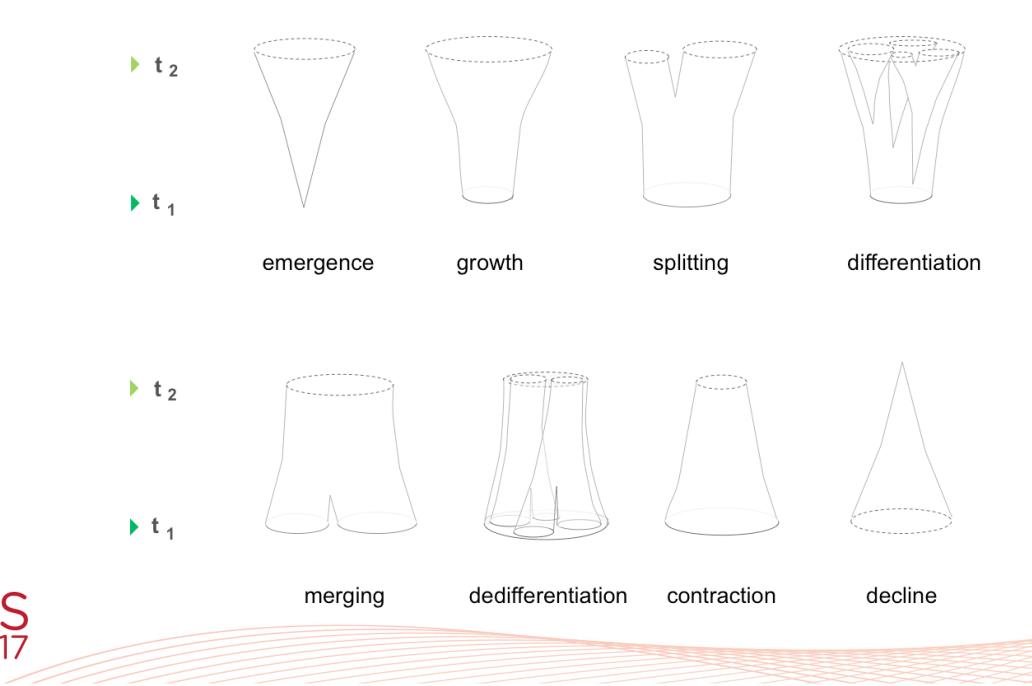

# Matrix of temporal and cross-sectional VIS methods for biographical and prosopographical data