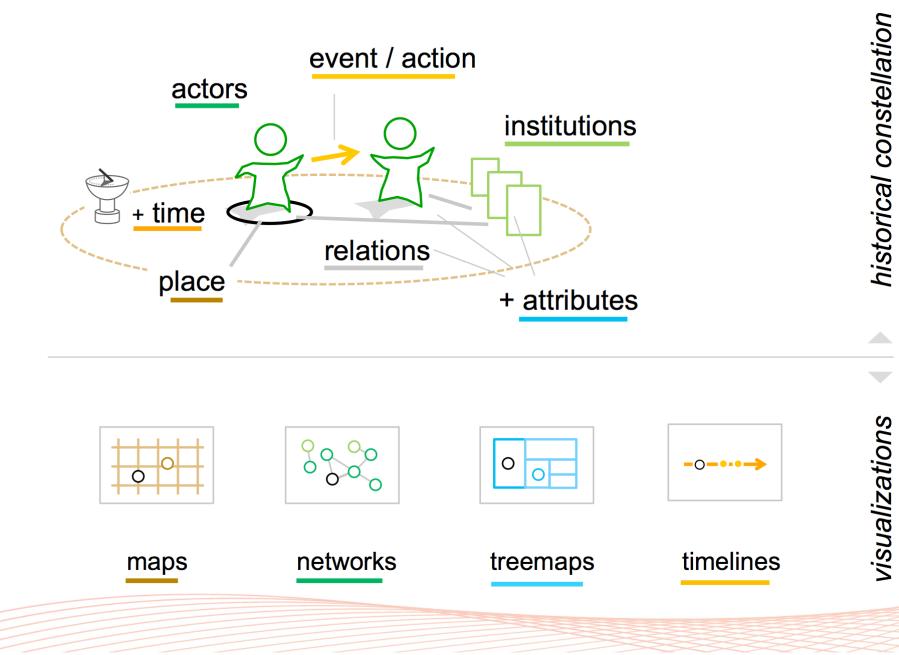

# **Biographical and Prosopographical Perspectives**

- Temporal
  - diachronic, longitudinal, dynamic, time-oriented
- Cross-sectional
  - synchronic, structural, spatial, non-temporal

### From Biographical to Prosopographical Data