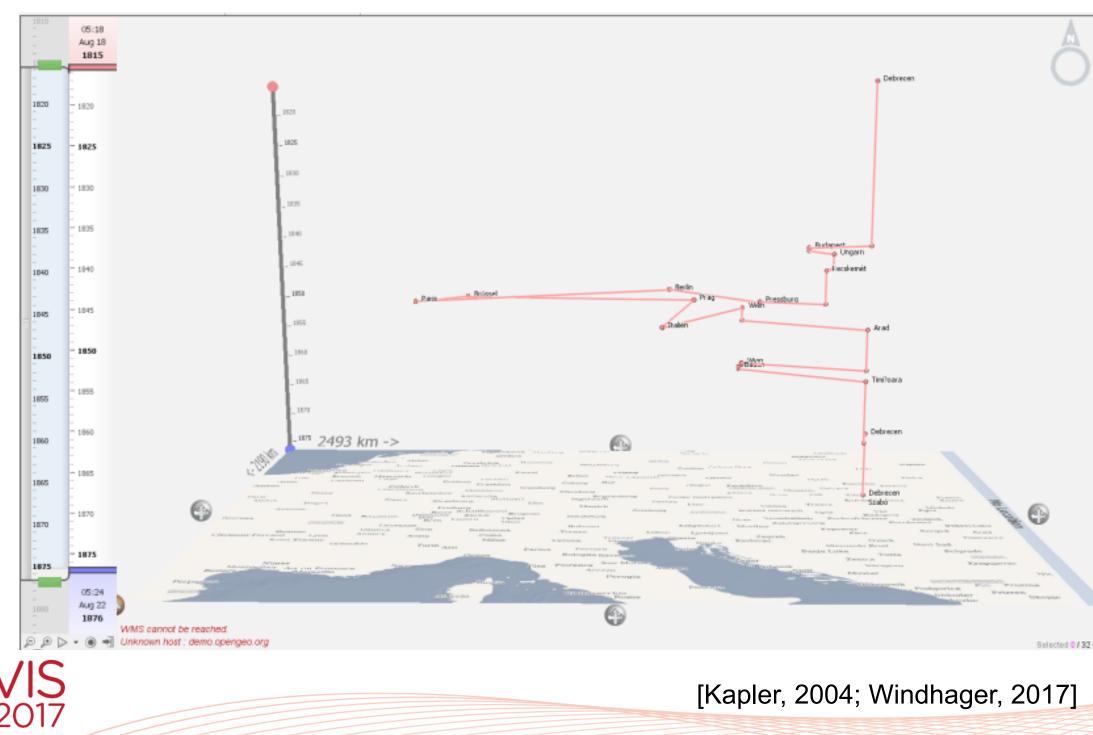

# Space-time cube for biographical and prosopographical data

### Geographic Space-Time Cube

|        | GeoCharts Report Charts<br>Patterns Tags Network Display Settings |
|--------|-------------------------------------------------------------------|
|        | ▼ Events                                                          |
| 虿      | Visble                                                            |
| =      | V Labels                                                          |
|        | Event Size 🔄 Invert                                               |
|        |                                                                   |
|        | Small Normal Big                                                  |
|        | ¥ Link Events                                                     |
|        | Visible                                                           |
|        | V Labels                                                          |
|        | ▼ Entities                                                        |
|        | Visible Visible                                                   |
|        | 🗹 Labels 📃 Icons                                                  |
|        | Shadows                                                           |
|        | ▼ Locations                                                       |
|        | 🔄 Labels                                                          |
|        | Center events within regions in:                                  |
|        | [No Aggregation] +                                                |
|        | Tenporal Axes                                                     |
|        | Off Few More All                                                  |
|        | ▼ Annotations                                                     |
|        | Analytics Connectors                                              |
|        | ▼ Mapping                                                         |
|        | 📝 Visible                                                         |
|        | ▼ Map Features                                                    |
|        | Shapes and Text                                                   |
|        | Vent Regions                                                      |
|        | * Other                                                           |
|        | V Hide Events without location info                               |
|        | Lock Locations and Map Features                                   |
|        |                                                                   |
| events |                                                                   |