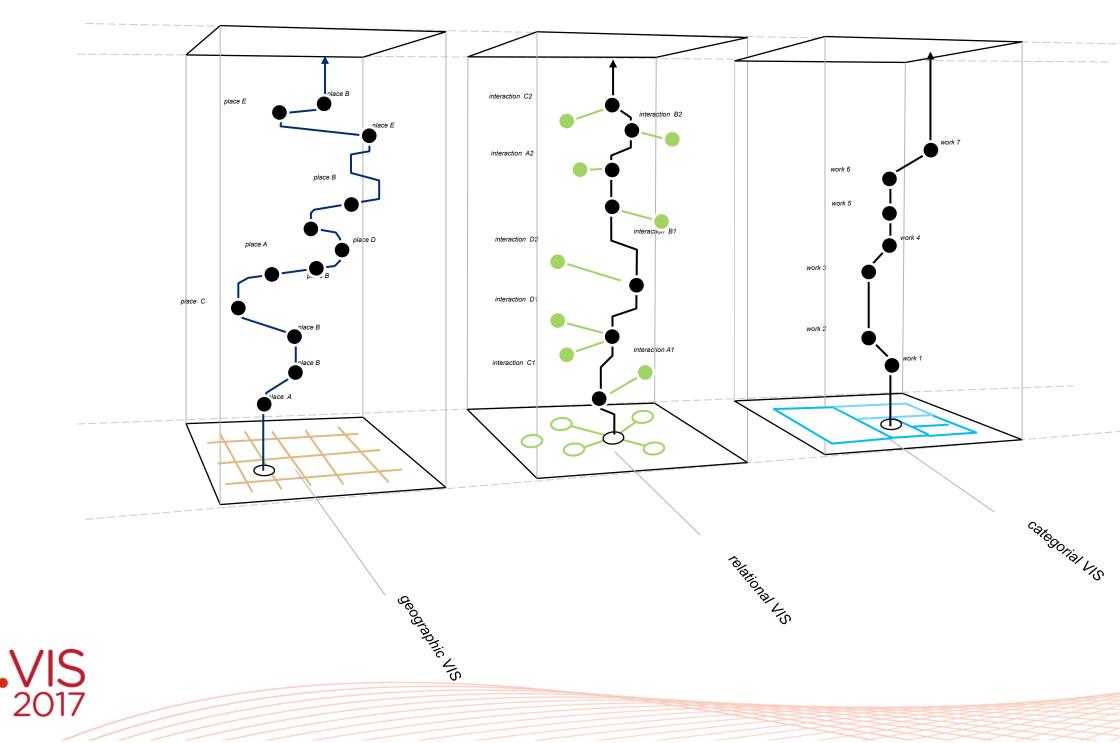

# Space-time cube for biographical and prosopographical data

### Geographic Space-Time Cube

|        | GeoCharts Report Charts<br>Patterns Tags Network Display Settings |
|--------|-------------------------------------------------------------------|
|        | ▼ Events                                                          |
| 虿      | Visble                                                            |
| =      | V Labels                                                          |
|        | Event Size 🔄 Invert                                               |
|        |                                                                   |
|        | Small Normal Big                                                  |
|        | ¥ Link Events                                                     |
|        | Visible                                                           |
|        | V Labels                                                          |
|        | ▼ Entities                                                        |
|        | Visible Visible                                                   |
|        | 🗹 Labels 📃 Icons                                                  |
|        | Shadows                                                           |
|        | ▼ Locations                                                       |
|        | 🔄 Labels                                                          |
|        | Center events within regions in:                                  |
|        | [No Aggregation] +                                                |
|        | Tenporal Axes                                                     |
|        | Off Few More All                                                  |
|        | ▼ Annotations                                                     |
|        | Analytics Connectors                                              |
|        | ▼ Mapping                                                         |
|        | 📝 Visible                                                         |
|        | ▼ Map Features                                                    |
|        | Shapes and Text                                                   |
|        | Vent Regions                                                      |
|        | * Other                                                           |
|        | V Hide Events without location info                               |
|        | Lock Locations and Map Features                                   |
|        |                                                                   |
| events |                                                                   |

# Categorial Space-Time Cube

[Smuc, 2015]

## Linking Multiple Space-Time Cubes