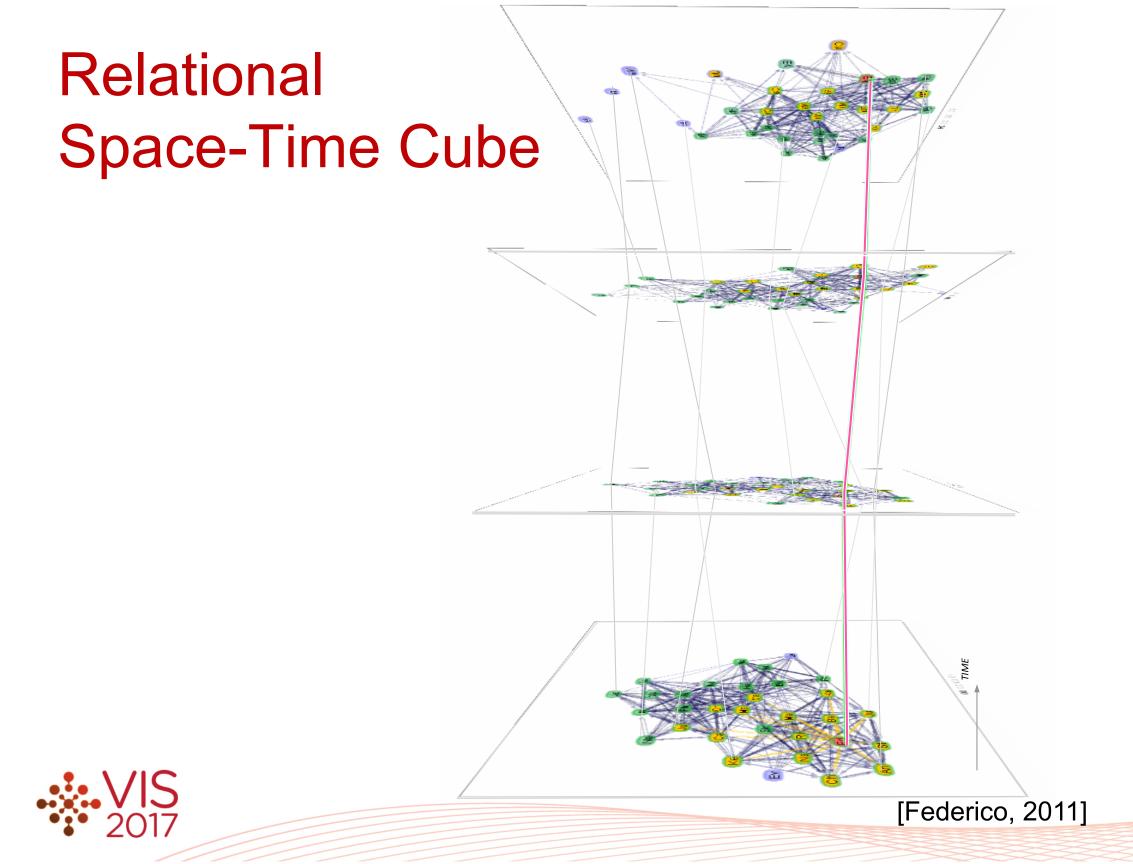

|
|        | ▼ Mapping                                                         |
|        | 📝 Visible                                                         |
|        | ▼ Map Features                                                    |
|        | Shapes and Text                                                   |
|        | Vent Regions                                                      |
|        | * Other                                                           |
|        | V Hide Events without location info                               |
|        | Lock Locations and Map Features                                   |
|        |                                                                   |
| events |                                                                   |





# Categorial Space-Time Cube





[Smuc, 2015]



#### Mediating Multiple Cross-Sectional and Temporal Views





### From Biographical to Prosopographical Data





## Linking Multiple Space-Time Cubes