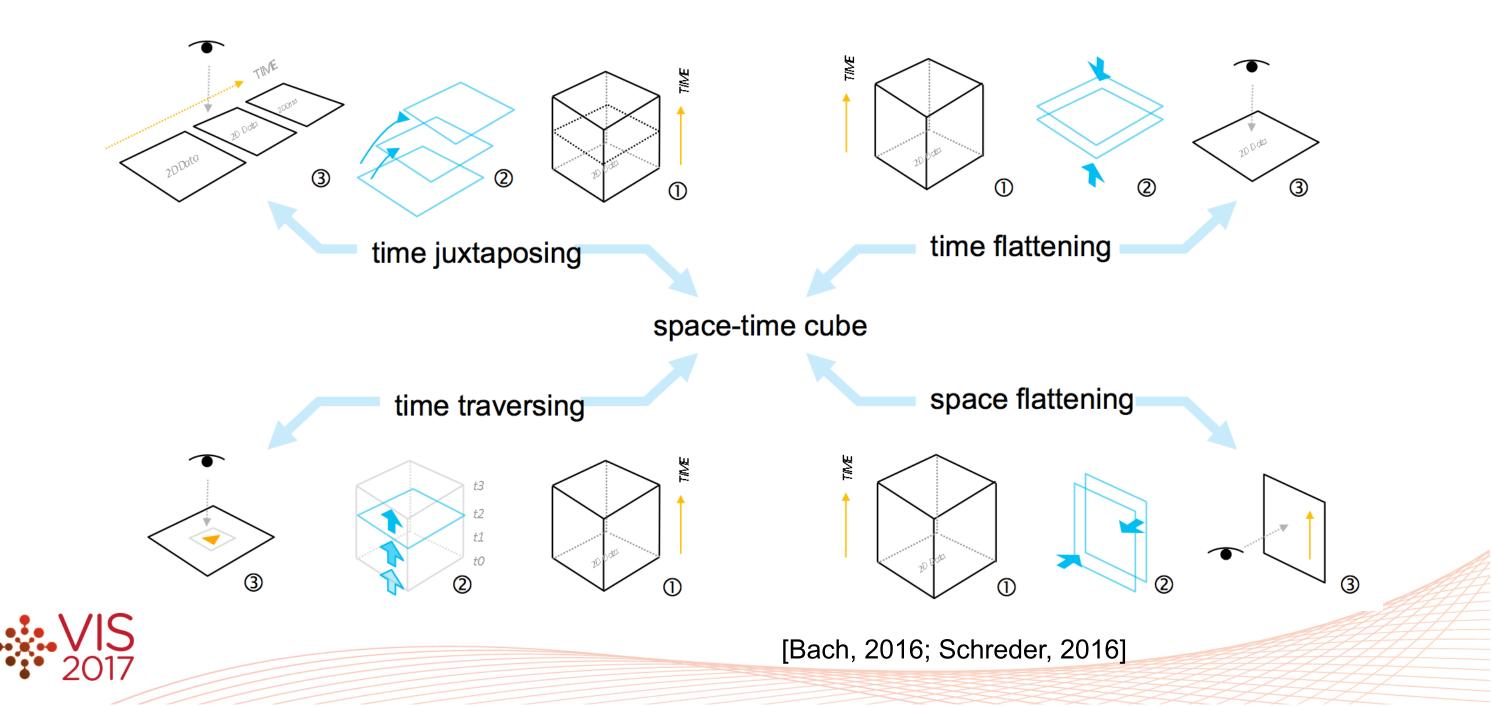

# Matrix of temporal and cross-sectional VIS methods for biographical and prosopographical data

#### Mediating Multiple Cross-Sectional and Temporal Views