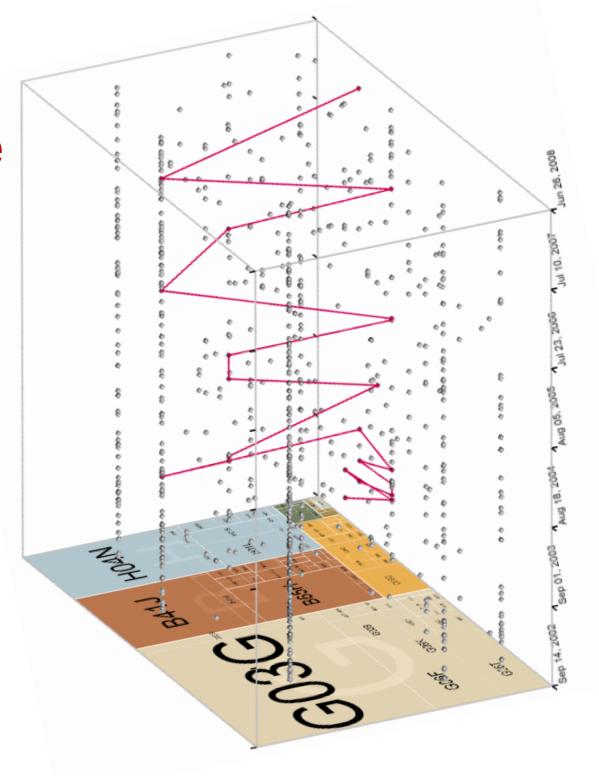

|
|        | 📝 Visible                                                         |
|        | ▼ Map Features                                                    |
|        | Shapes and Text                                                   |
|        | Vent Regions                                                      |
|        | * Other                                                           |
|        | V Hide Events without location info                               |
|        | Lock Locations and Map Features                                   |
|        |                                                                   |
| events |                                                                   |





# Categorial Space-Time Cube





[Smuc, 2015]



#### Mediating Multiple Cross-Sectional and Temporal Views





### From Biographical to Prosopographical Data





## Linking Multiple Space-Time Cubes